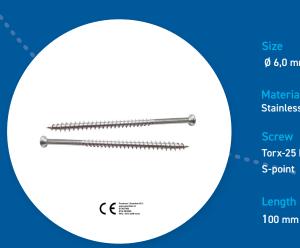

### Ideal for renovation projects **Approvals**

ETA approval 08/0285 (available soon)

Ø 6,0 mm

Stainless steel A2

Torx-25 head S-point