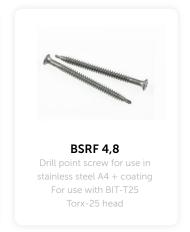

# **LBS S 6,0 SS A2**

Multi roofing screw for use in light weight concrete (min. 600 kg / m3) or wooden decks

#### Required length:

- Leight weight concrete: build up + 60 mm note: pull-out test recommended
- Wood: build up + 20 mm

### Ideal for renovation projects **Approvals**

ETA approval 08/0285 (available soon)



Ø 6,0 mm

Stainless steel A2

Torx-25 head S-point

## **Products**

| PRODUCTCODE | Ø MM X LENGTH MM                  | PACKAGING  |
|-------------|-----------------------------------|------------|
| 1587102     | GUARDIAN-LBS-S-60100 6,0 X 100 mm | 500/Bucket |

## **Associated products**





Guardian supplies an extensive range of (metal) pressure plates for the fastening of single and

## **Alternative products**